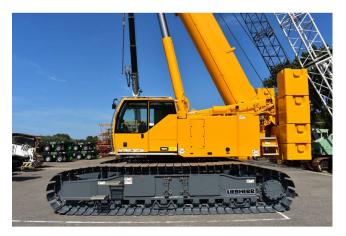

## **CRAWLER CRANE LIEBHERR LTR 1100**

Price: Price on application ex-VAT

## **Machine Specifications**

Brand: LIEBHERR Model: LTR 1100 Year of manufacture: 2011 Condition: Excellent Operating Hours: 11390 h Lifting capacity: 100000 kg Lift height: 52000 mm Telescopic boom: Yes Field of application: Construction Mast length: 5200 cm Technical condition: Very good Visual appearance: Very good EPA Marked: Yes Carrier engine: D943S A6 Additional options and accessories: Hook blocks