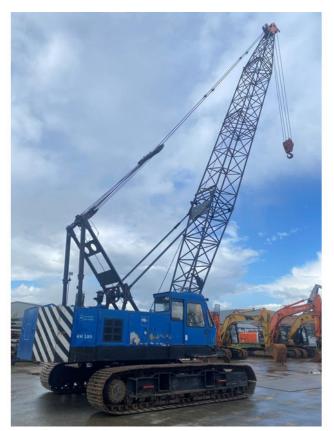

## **CRAWLER CRANE HITACHI KH180-3**

## **Machine Specifications**

Brand: HITACHI Model: KH180-3 Reference number: 2542-1 Year of manufacture: 1992 Operating hours: 7768 h Net weight: 47000 kg Length: 11400 mm Height: 3300 mm Lifting capacity: 50000 kg Lift height: 25000 mm 25 meter mast with four sheave hook Working radius up to 22.7m Double winch Hydraulically adjustable undercarriage Extra boom piece with many extra parts Extra engine included Power output: 150 hp Engine: Hino EM100 Track width: 810 mm