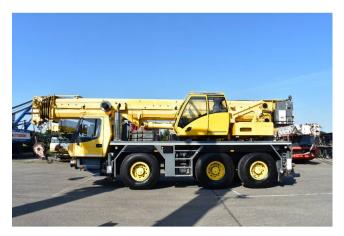

## **ALL TERRAIN CRANE GROVE GMK 3055**

Price: Price on application ex-VAT

Stock Number: MAC1654709

Machine Location: Breda, Netherlands

## **Machine Specifications**

Product: Grove GMK 3055 Field of application: Construction Drive: Wheel Mast length: 4.300 cm Technical condition: Good Visual appearance: Good EPA Marked: Yes Delivery terms: DAT, FAS, CIF, EXW Carrier engine: OM501LA Additional options and accessories: Hook blocks Brand: GROVE Year of manufacture: 2007 Mileage: 29059 km Condition: Good Hours: 14485 h Lifting capacity: 55000 kg Color: Yellow Number of previous owners: 1