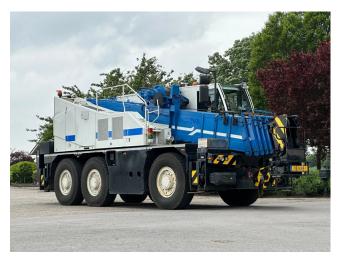

## ALL TERRAIN CRANE GROVE GCK3045!! GOVERNMENT CRANE!!7101KM!!2947 HOURS!!NEW!!

Price: Price on application ex-VAT

## **Machine Specifications**

Model: Grove GCK3045 Year of manufacture: 2012 Field of application: Construction Mast length: 34 m CE mark: yes Technical condition: very good Visual appearance: very good Damages: none Hours of operation: 2947 hours Mileage: 7101 km Net weight: 35750 kg Gross weight: 36000 kg Payload: 250 kg Length: 9110 mm Width: 2550 mm Fuel: diesel Displacement: 12913 cc Engine cylinders: 6 Power output: 449 hp Power take-off: Yes