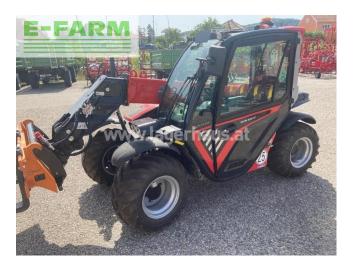

# **TELESCOPIC HANDLER MANITOU ULM 415**

## **Machine Specifications**

Brand: MANITOU Model: ULM 415 Year of manufacture: 2023 Operating hours: 36 h Tire: 31 x Width: 1.56m Height: 1.95m Steering modes: 3 Engine: Yanmar Drive: Hydrostatic Hydraulic Euro hitch Version: CLASSIC Extras: Rear mudguards, Radio, Mechanical seat, Rear window wiper, Roof window wiper, Phone holder, Sun visor, Interior rearview mirror, Floor mat, Height-adjustable steering column, 2 x LED lights at the back, Street lighting, All-round light Compact, Dirt deflector from