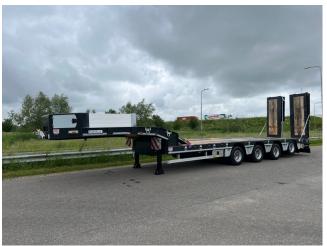

## NEW LOW LOADER SEMI-TRAILER OZGUL LW4 EU 2SS

**Price: € 45,200 ex-VAT** 

Stock Number: MAC34568544

Machine Location: Netherlands

## **Machine Specifications**

Brand: ÖZGÜL Reference number: 00032304 Year of manufacture: 2024 Condition: New Net weight: 13000 kg Gross Vehicle Weight: 70.000 kg Loading Platform Length: 9.000 mm Weight of Axle Group: 48.000 kg Total Length: 13.550 mm Kingpin Capacity: 22.000 kg Total Width: 2.550 mm Curb Weight: 13.000 kg Loading Platform Height: 920 mm Pay Load: 57.000 kg Height of 5th Wheel: 1.310 mm Base Chassis: Heavy duty and extra durability designed BOX type chassis