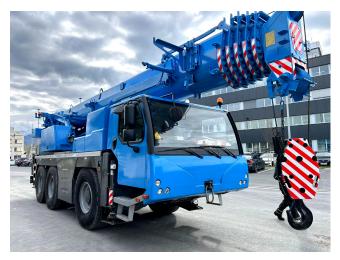

## **MOBILE CRANE LIEBHERR LTM 1060-3.1**

Price: Price on application ex-VAT

## **Machine Specifications**

Manufacturer: LIEBHERR Model: LTM 1060-3.1 Year: 2016 Capacity: 60t Main boom: 48m Jib boom: 16m Runner: 2,5m Winches: 2 Crane hours: 6.970h Undercarriage working hours: 2.549h Kilometers: 47.459km Hookblocks: 3 sheave/1 sheave Brand: LIEBHERR Mileage: 47459 km Condition: good Hours: 6970 h The Mobile crane LIEBHERR LTM 1060-3.1 is known for