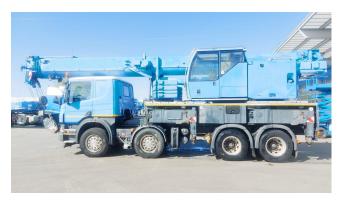

## **MOBILE CRANE LIEBHERR LTF 1045-4.1**

Price: Price on application ex-VAT

## **Machine Specifications**

Truck Manufacturer: Scania P420 Crane Manufacturer: Liebherr Model: LTF 1045-4.1 Year: 2008 Capacity: 45 t Main boom: 35 m Crane Hours: 12,689 h Kilometers: 109,342 km Brand: LIEBHERR Year of manufacture: 2008 Mileage: 109342 km Condition: good Hours: 12689 h Maximum lifting capacity of 45 tons Maximum boom length of 35 meters Versatile and efficient design Advanced technology Suitable for a wide range of lifting tasks Popular choice among construction companies and contractors