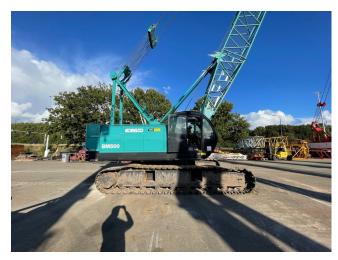

## **CRAWLER CRANE KOBELCO BM 500**

Price: Price on application ex-VAT

Stock Number: MAC1654796

Machine Location: Breda, Netherlands

## **Machine Specifications**

Brand: KOBELCO Model: BM 500 Year of manufacture: 1997 Condition: Good Operating hours: 11649 h Lifting capacity: 50000 kg Field of application: Construction Mast type: Lattice Mast length: 3.050 cm Additional options and accessories: Hook blocks, Original colour Technical condition: Good Visual appearance: Good Latest inspection date: 2021-09-29