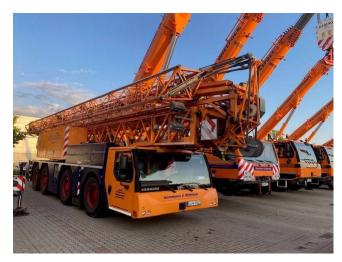

## **MOBILE CRANE LIEBHERR MK 88**

Price: Price on application ex-VAT

## **Machine Specifications**

Field of application: Construction Drive: Wheel Mast length: 4.500 cm Technical condition: very good Visual appearance: very good EPA Marked: yes Tyre brand: 14.000R25 Delivery terms: EXW Carrier engine: D936L A6, 300kW / 408PS Brand: LIEBHERR Model: MK 88 Year of manufacture: 2016 Mileage: 63673 km Condition: excellent Hours: 2176 h Lifting capacity: 8000 kg