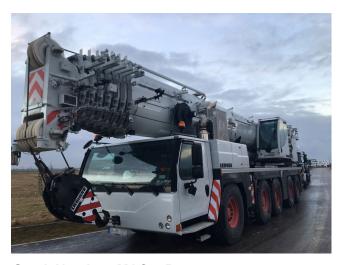

## **MOBILE CRANE LIEBHERR LTM 1230-5.1**

Price: Price on application ex-VAT

## **Machine Specifications**

Upper Hours: 5,575 Lower Hours: 1,482 Jib: 43m Mileage: 25,439 km Chassis Engine: Liebherr 6Cyl EPA Drive: 5 Axle Tyres: 445/95 R25 Engine: Euro 3 Main boom: 75m Winch: 1 Hookblocks: 3 Sheave

Counterweight: 72t Capacity: 230t Very Clean one owner from new Brand: LIEBHERR Reference number:

7813 Year of manufacture: 2019