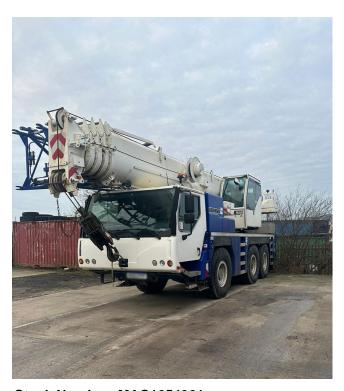

## **MOBILE CRANE LIEBHERR LTM 1055-3.2**

Price: Price on application ex-VAT

## **Machine Specifications**

Upper Hours: 11,914 Lower Hours: 4,721 Mileage: 104,238km Drive: 6 x 6 Main boom: 40m Jib: 16m Winch: single Hookblocks: 3 sheave Counterweight: 12t Brand: LIEBHERR Model: LTM 1055-3.2