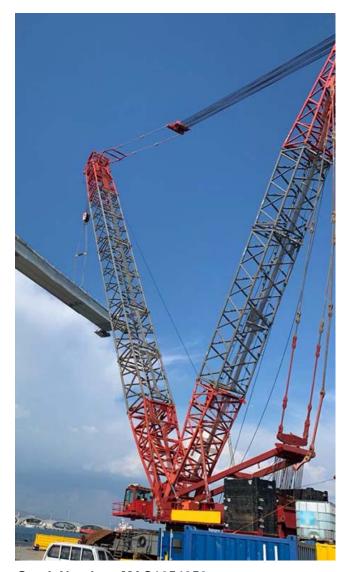

# **CRAWLER CRANE LIEBHERR LR1800**

#### **Machine Specifications**

Liebherr LR 1800 13,000 Hours of operation 800t Capacity 119m Mainboom SD 105m SDBW 119m Superlift Attachment Dolly (wheeled wagon) Counterweight: 142t Counterweight: 238t 1 Winch Hydraulic Pins Hookblocks: 800t / 400t / 140t / 60t 2m Track Width Brand: LIEBHERR Reference number: 4111 Year of manufacture: 1998 Hours: 13000 h Additional Information: None provided