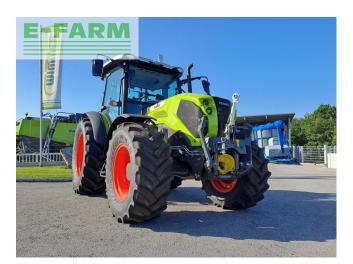

# FARM TRACTOR CLAAS AXOS 240

### **Machine Specifications**

Brand: CLAAS Model: axos 240 Reference number: 46618-RICHGTM Year of manufacture: 2023 Operating hours: 1 h Max speed: 40 km/h Front tyres condition: 1 Rear tyres condition: 1 Engine cylinder: 4 Transmission name: PowerShift, PowerShuttle, Twinshift 30/15 Hydraulic front equipment (with toplink) FRONT PTO Creep speed Power output: 77 hp Axle configuration: 4x4 All-wheel drive: Yes Front tires: 440/65r24 Rear tires: 540/65r34 Cab type: