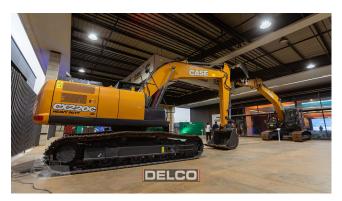

## **NEW CRAWLER EXCAVATOR CASE CX220C LC**

**Price: € 64,200 ex-VAT** 

Contact details for Dealer

Australia, Address: Branch: Campbellfield City:

Melbourne State: Victoria

Contact:

Stock Number: MAC34567889

## **Machine Specifications**

Case IH CX220C-LC Hours Meter: Accurate / Verified Auxiliary Hydraulics: Yes Idlers % Remaining: 100 Sprockets % Remaining: 100 Rollers % Remaining: 100 ROPS Type: Enclosed A/C Condition: New Brand: CASE Year of Manufacture: 2024 New: Yes Hours: 6 h Hydraulics: Yes Power Output: 157 hp Engine: