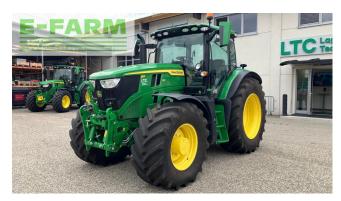

## **FARM TRACTOR JOHN DEERE 6R 185**

**Price:** € 148,600 ex-VAT

## **Machine Specifications**

John Deere 6R 185 Front tyres condition: 98 Rear tyres condition: 98 Manufacturer of engine: JOHN DEERE Engine cylinder: 6 Engine emission code: TIER 5 1x double-acting 2x double-acting 3x doubleacting 4x double acting Air brake Three point linkage Single lever control device (electronical) Hydraulic front equipment (with toplink) Suspended front axle Pull hitch 5x double-acting 6x double-acting 7x doubleacting 8x double-acting ISOBUS 6 working lights front 8 & more working lights rear Single lever control device (mechan