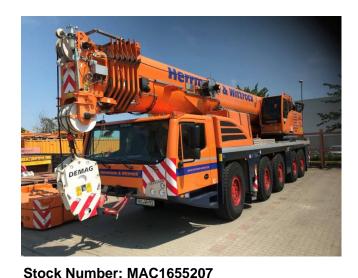

## **ALL TERRAIN CRANE TEREX DEMAG AC 250-5**

Price: Price on application ex-VAT

**Machine Location: Hof, Germany** 

## **Machine Specifications**

Field of application: Construction Drive: Wheel Mast length: 7.000 cm Technical condition: very good Visual appearance: very good EPA Marked: yes Tyre brand: 16.00R25 Emission level: Stage IV / Tier IV final Delivery terms: EXW Carrier engine: Scania DC13, 500PS / 368 kW / Tier 4f Brand: DEMAG Reference number: WH91 Year of manufacture: 2019 Mileage: 36483 km Condition: excellent Hours: 5062

h Lifting capacity: 250000 kg Color: orange