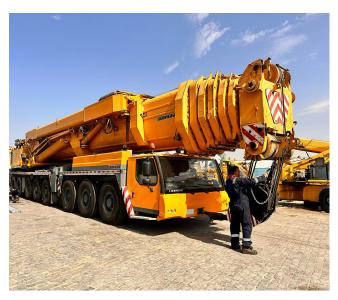

## **MOBILE CRANE LIEBHERR LTM 1500-8.1**

Price: Price on application ex-VAT

## **Machine Specifications**

Brand: LIEBHERR Model: LTM 1500-8.1 Year of Manufacture: 2010 Upper Hours: 10,000 Lower Hours: 5,000 Mileage: 144,000 km Drive: 8 Axle Tyres: 16.00R25 full new tyres fitted Engine: Liebherr Main Boom: 84m Jib: 56m Winch: 2 Hookblocks: Single, 5 Sheave and ball sheave Counterweight: 165t