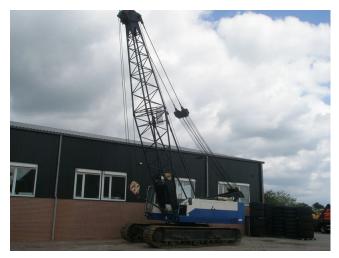

## **CRAWLER CRANE RUSTON BUCYRUS CH65**

Price: Price on application ex-VAT

## **Machine Specifications**

Year of manufacture: 1994 Field of application: Construction Mast: lattice Mast length: 54 m Technical condition: good Visual appearance: good Condition: good Hours: 16670 h Net weight: 65000 kg Gross weight: 130000 kg Payload: 65000 kg Lifting capacity: 65000 kg Control: sit-on Engine/driveline fuel: diesel Engine cylinders: 6