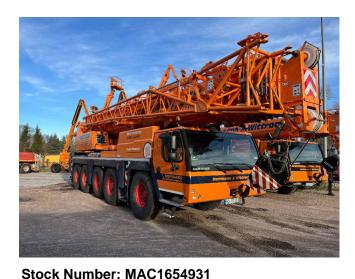

## **ALL TERRAIN CRANE LIEBHERR LTM 1150-5.3**

Price: Price on application ex-VAT

Machine Location: Stuhr, Germany

## **Machine Specifications**

Brand: LIEBHERR Reference number: H1150 Year of manufacture: 2021 Mileage: 18802 km Condition: excellent Operating hours: 782 h Lifting capacity: 150000 kg Color: orange Field of application: