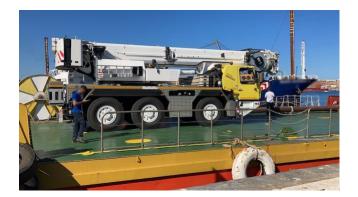

## **ALL TERRAIN CRANE GROVE GMK 3060**

Price: Price on application ex-VAT

**Contact details for Dealer** 

Branch:

United Kingdom, OMNIA MACHINERY LTD FIRST FLOOR UNIT 18, 3 HIGH FORCE ROAD, RIVERSIDE PARK MIDDLESBROUGH, TS2 1RH Omnia Machinery

## **Machine Specifications**

Upper Hours: 4,396 Lower Hours: 1,219 Mileage: 10,215kms Drive: 3 Axle Tyres: 385/95 R25 Engine: Cummins Main boom: 43m Jib: 15m Winch: Single Hookblocks: Single and 3 Sheave Counterweight: 13.6t Brand: GROVE Reference number: 7500 Year of manufacture: 2018