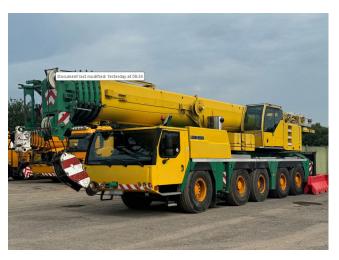

## **MOBILE CRANE LIEBHERR LTM 1130-5.1**

Price: Price on application ex-VAT

## **Machine Specifications**

Upper Hours: 14,614 Lower Hours: 8,484 Chassis Engine: Liebherr D846 Mileage: 134,542km Drive: 6-10 Tyres: 75% Engine: Liebherr 934 Main boom: 60m Jib: 19m double swing around manual offset Winch: Single Hookblocks: 3 sheeve + single fall block Counterweight: 42t Brand: LIEBHERR Model: LTM 1130-

5.1 Reference number: 7987 Year of manufacture: 2007 Hours: 14614 h