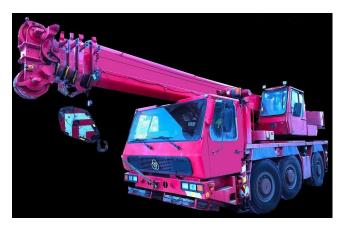

## **MOBILE CRANE KRUPP KMK 3050**

Price: Price on application ex-VAT

Stock Number: MAC1654802

Machine Location: Helsinki, Finland

## **Machine Specifications**

Branch: **HELSINKI** Finland Contact: Jussi Risto

Finland, PL 152 00181

**Contact details for Dealer** 

Brand: KRUPP Year of manufacture: 1995 Gross weight: 36000 kg Max speed: 80 km/h Lift height: 45000 mm Capacity: 50 ton Power: Mercedes Steering: 6x6x6 Main Boom: 38 m Hydraulic Luffing Jib: 10 m Number of winches: 2 Full counterweight X-ray inspection of crane's boom and outriggers in 2023 Engine and gearbox renewed once Fuel: Diesel Engine: Mercedes Benz Suspension: Hydraulic Axle configuration: 6x6 Number of axles: 3-axle Central lubrication: