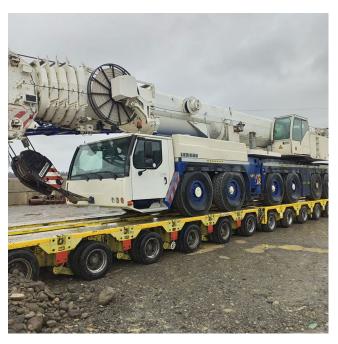

## **MOBILE CRANE LIEBHERR LTM 1250-6.1**

Price: Price on application ex-VAT

## **Machine Specifications**

Upper Hours: 19,577 Lower Hours: 14,500 Chassis Engine: Liebherr, 8-cylinder, turbo-diesel, 450 kW Mileage: 38,258km Drive: 6 Axle Engine: Liebherr, 4-cylinder, turbo-diesel, 180 kW Main boom: 72m Fixed Jib: 22m Luffer: 70m Winch: 2 Hookblocks: 3 and 5 Sheave Counterweight: 97.5t Brand: LIEBHERR

Model: LTM 1250-6.1 Reference number: 7458 Year of manufacture