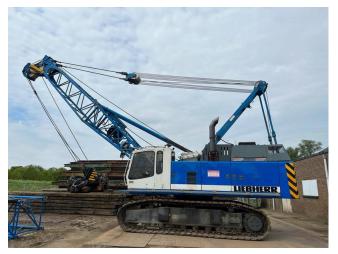

# **CRAWLER CRANE LIEBHERR HS 853 HD**

### **Machine Specifications**

Brand: LIEBHERR Model: HS 853 HD Year of manufacture: 1998 Condition: excellent Operational hours: 24000 h Lifting capacity: 80000 kg Field of application: Construction Mast type: lattice Mast length: 3200 cm Technical condition: very good Visual appearance: very good Additional options and accessories: Hook blocks