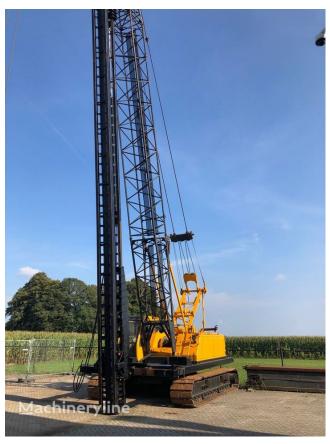

## **CRAWLER CRANE KOBELCO 7035**

**Price: € 46,600 ex-VAT** 

## **Machine Specifications**

Brand: Kobelco Model: 7035 Type: Crawler crane Max. capacity: 35 ton with shortest boom configuration Condition: Just serviced and repainted Extras: Equipped with extra winches, side cylinders and front leader attachment Use: Can be used for lifting as well as for different foundation jobs such as sheet piling and pile driving with leader Maximum leader length: 28m Suitability: Generally suitable for precast piles or tubes of 22m Typical hammer size: Delmag D12, D19 or D22 Year of manufacture: 1989 Operating hours: 25000 h Net weight: 37000 kg Payload: 35000 kg