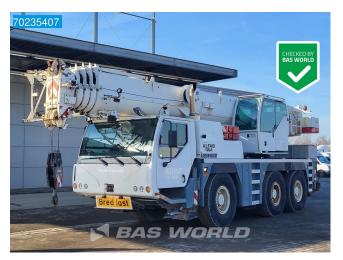

## ALL TERRAIN CRANE LIEBHERR LTM1055-3.2 FROM FIRST OWNER

**Price: € 127,600 ex-VAT** 

**Contact details for Dealer** 

Netherlands, Mac
Branch: Arthurweg 2, 5466 AP

VEGHEL, The Netherlands

Contact:

Stock Number: MAC1654956

## **Machine Specifications**

Drive: Wheel CE mark: yes Brand: LIEBHERR Model: LTM1055-3.2 FROM FIRST OWNER Year of manufacture: 2004 First registration date: 08.01.2004 Hours: 26762 h Net weight: 35600 kg Gross weight: 37200 kg Payload: 1600 kg Length: 11650 mm Width: 2640 mm Engine/driveline: fuel: diesel Engine cylinders: 6 Power output: 367 hp Chassis/suspension: axle configuration: 6x6 Number of axles: 3-axle