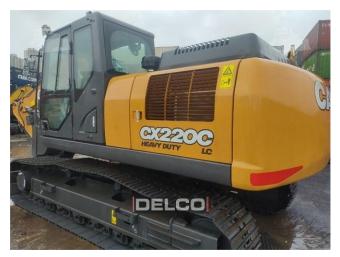

## **NEW CRAWLER EXCAVATOR CASE CX220C LC**

**Price:** € 64,200 ex-VAT

**Contact details for Dealer** 

Australia, Address:
Branch: Campbellfield City:

Melbourne State: Victoria

Contact:

Stock Number: MAC34567887

## **Machine Specifications**

Brand: CASE Model: IH CX220C-LC Hours Meter: Accurate / Verified Auxiliary Hydraulics: Yes Idlers % Remaining: 100 Sprockets % Remaining: 100 Rollers % Remaining: 100 ROPS Type: Enclosed A/C Condition: New Year of Manufacture: 2024 New: Yes Hours: 4 h Hydraulics: Yes Power Output: 157 hp

Engine: FIAT Air Conditioner: Yes Equipment: Counterweight