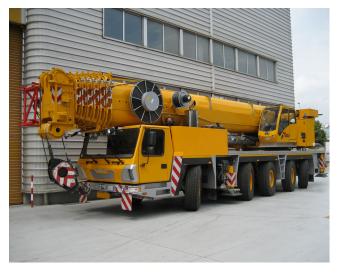

## **MOBILE CRANE GROVE GMK 5220**

Price: Price on application ex-VAT

## **Machine Specifications**

Hours: 18,127 Jib: 21m Mileage: 63,351 Drive: 10 x 6 x 10 Tyres: 16.00 R25 Main boom: 68m Chassis Engine: Mercedes-Benz OM502LA Winch: 2 Hookblocks: Single and 3 sheave Counterweight: 51cwt Capacity: 220t Brand: GROVE Reference number: 7735 Year of manufacture: 2007 Location: United