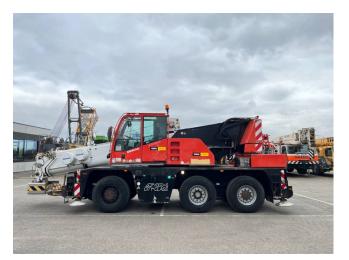

# ALL TERRAIN CRANE TEREX AC 40 CITY

### **Machine Specifications**

Field of application: Construction Drive: Wheel Mast length: 3.120 cm EPA Marked: yes Front tyres / undercarriage remaining: 85 Rear tyres remaining : 85 Delivery terms: FAS, CIF, EXW Carrier engine: OM906LA Additional options and accessories: Hook blocks Brand: TEREX Year of manufacture: 1999 Mileage: 147000 km Hours: 20134 h Lifting capacity: 40000 kg