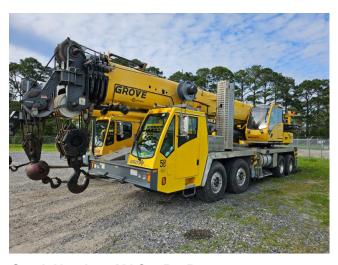

## **MOBILE CRANE GROVE TMS9000E**

**Price: € 346,800 ex-VAT** 

## **Machine Specifications**

Upper Hours: 10,500 110 USt 100,942 miles 36? – 142? Five-section full power boom 33' – 56' Bi-Fold Lattice manual Jib Two 16' Lattice Inserts 60 Ton 5 Sheave hook block 8.3 Ton headache ball Cross Axle differential locks Outrigger position monitoring system Patented Twin-Lock boom pinning system Tiltable superstructure cab Cummins ISX 11.9 six-cylinder, turbo-charged & after-cooled diesel engine Engine compression brake, audio-visual engine distress system, and ether cold start aid Air conditioning (upper & lower) Auxiliary lighting & convenience package