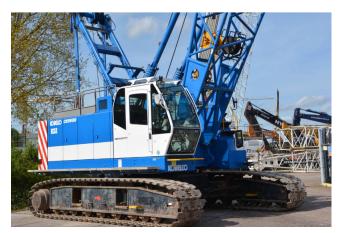

## **CRAWLER CRANE KOBELCO CKE 600 1F**

# Kobelco CKE 600-1F Year: 2010 Operating Hours: 8448 CE certified 51.8 meter boom Short jib 32 tons hookblock & Jibball Hino engine Eminox exhaust system upgraded to stage V as per certification Lifting computer Camera system AdBlue system: Yes Field of application: Construction Mast length: 5.180 cm Technical condition: very good Visual appearance: very good EPA Marked: yes Delivery terms: EXW Brand: KOBELCO Condition: excellent Lifting capacity: 60000 kg Lift height: 51000 mm Color: blue