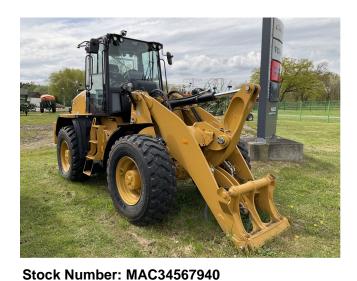

## NEW WHEEL LOADER CATERPILLAR RADLADER 920-14A

**Price: € 126,200 ex-VAT** 

Machine Location: Rögen, Germany

## **Machine Specifications**

Brand: CATERPILLAR Model: Radlader 920-14A Reference number: 000000000003133718 Year of manufacture: 2023 Condition: New Operating hours: 49 h Weight: 9650 kg Power: 90 kW / 122 PS nach ISO 14396 Tires: 17.5 R25 L3 Michelin XHA LED work lights Cylinder end position damping Z-kinematics with parallel lift 3rd hydraulic circuit Deluxe cabin with sliding windows left/right Air-suspended heated driver's seat Including rear window heating Electronically programmable lift and shovel positioner LED engine room lighting Rear