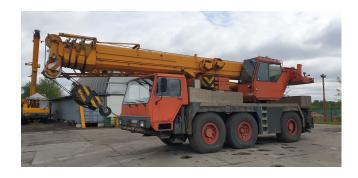

## **MOBILE CRANE LIEBHERR LTM 1050-1**

Price: Price on application ex-VAT

## **Machine Specifications**

Upper Hours: 11,000 Mileage: 217,000km Jib: 16m Drive: 3 Axle Tyres: 16.00 R25 Engine: Liebherr Main boom: 40m Winch: 1 Hookblocks: Single Counterweight: 9t Brand: LIEBHERR Model: LTM 1050-1

Reference number: 7608 Year of manufacture: 1997