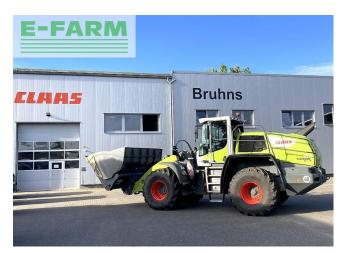

## **MINI EXCAVATOR CLAAS TORION 1913**

**Price:** € 190,300 ex-VAT

## **Contact details for Dealer**

Germany, Kleine Branch:

Reichenstraße 1, 20457

Hamburg, Germany

Johann Stolberg Contact:

Stock Number: MAC34567994

Machine Location: Karstädt, Germany

## **Machine Specifications**

Claas Torion 1913 Operation hours: 540 Air conditioning: Automatic climate control Tire size: 750/65 R26 Road approval: Yes Central lubrication: Yes Operating weight: 18550 kg Tipping load: 11400 kg Length: 8605 mm Height: 3370 mm Lifting height: 4150 mm Equipment: Tool carrier TPV for agricultural kinematics, hydraulic Lifting frame, agricultural kinematics, High-Lift Continuous function for 3rd additional control circuit 3rd additional control circuit hydraulic, front 750/65 R26 Michelin CereXBib Swing angle limitation, rear axle Wheel arch extension