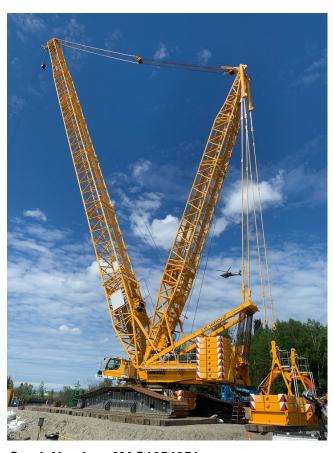

## **CRAWLER CRANE LIEBHERR LR1600-2**

Price: Price on application ex-VAT

## **Machine Specifications**

Brand: LIEBHERR Model: LR1600-2 Reference number: US1688 Year of manufacture: 2011 Hours: 9172 h Capacity: 660t Configuration: SL3 108 / F 12 Standard Crane Package SL Boom: 354' Two 59' Fixed Jib 39' heavy lift boom sections Extra Derrick Package: 118' Back Derrick Tracks: Good Condition Winch One Winch Two Hookblock: 125t 3 Sheave Hookblock: 50t 1 sheave 3rd Winch (currently installed) Super Structure Counterweight: 418,950lbs Super Lift Weight: 771