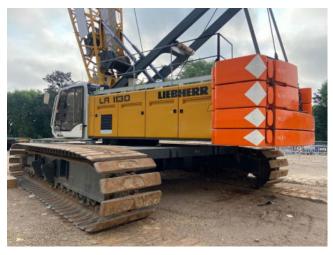

## **CRAWLER CRANE LIEBHERR LR 1130**

Price: Price on application ex-VAT

## **Machine Specifications**

Liebherr LR 1130 Operating Hours: 4,699 Main Boom Length: 50m Jib Length: 43.4m Track Condition: Good Number of Winches: 2 Hookblocks: Single Sheave and 3 Sheave Counterweight: Full 72.3t Capacity: 130t Brand: LIEBHERR Reference Number: 7835 Year of Manufacture: 2012 Total Operating Hours: 14699 hours