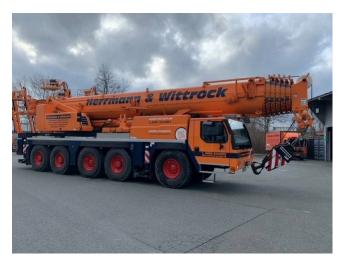

# **ALL TERRAIN CRANE LIEBHERR LTM 1150-5.3**

#### **Machine Specifications**

Field of application: Construction Mast length: 6.600 cm Technical condition: very good Visual appearance: very good EPA Marked: yes Tyre brand: 16.00 R 25 Delivery terms: EXW Carrier engine: Liebherr 400 kW /544 PS Brand: LIEBHERR Reference number: H1151 Year of manufacture: 2022 Mileage: 15728 km Condition: excellent Hours: 634 h Lifting capacity: 150000 kg Color: orange