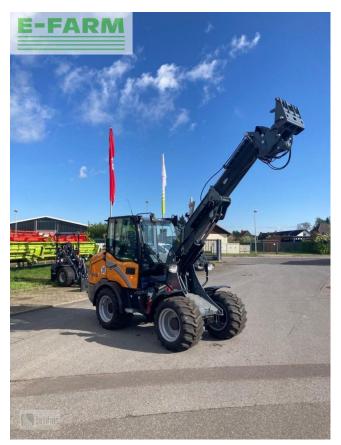

# **MINI EXCAVATOR GIANT G5000 TELE**

### **Machine Specifications**

Brand: GIANT Reference number: 46618-GPX1UCR Year of manufacture: 2023 Operating weight: 5200kg Lifting height: 4350mm Clearance height: 2523mm Engine type: Deutz (4 Cylinder) Stage V Catalyst (DOC), Diesel particulate filter (DPF) Including speed-controlled reversing fan Engine power: 75 PS / 55 kW Drive: Hydrostatic all-wheel drive - High traction and acceleration Heavy 16-ton planetary axles Electrically switchable 100% lock on both axles Driving hydraulics: 145 l/min (480 bar) Working hydraulics: 78 l