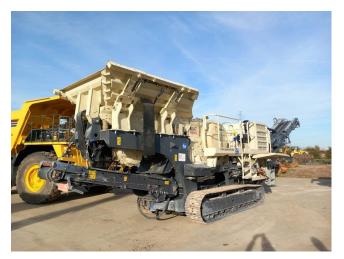

## **JAW CRUSHER METSO LOKOTRACK LT 96**

Price: € 274,400 ex-VAT

## **Machine Specifications**

Metso Lokotrack LT96 Jaw Crusher on tracks Side conveyor Hydraulic jaw adjustment Magnetic separator Extended main conveyor Radio remote control Field of application: Construction Technical condition: very good Visual appearance: very good EPA Marked: yes Emission level: Stage V / Tier V Transport dimensions (LxWxH): 12,4x2,5x3,1 Brand: METSO Year of manufacture: 2022 Condition: excellent Hours: 1571 h Net weight: 29000 kg Engine/driveline: Caterpillar Number of previous owners: 1