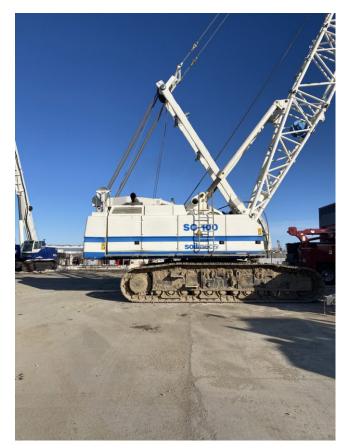

# **CRAWLER CRANE SOILMEC SC100**

## **Machine Specifications**

Soilmec SC100 7800 hours CR40 rotary model Max rotary depth of 94m Max rotary diameter of 4000mm Comes with 2x interlocking Kelly bars 4x14m & 5x14m Quill and lower seals completely rebuilt on rotary Boom Sections 140 ft 6m tip, 4 - 6m, 2- 3m,- 6m boom butt 18-ton capacity headache Ball 350 kg 100-ton 3 sheave block 1150kg 3 Shives on the tip Section New engine installed September 2017 meter reading 6023 hrs 2 winches both with free fall and 34mm cable