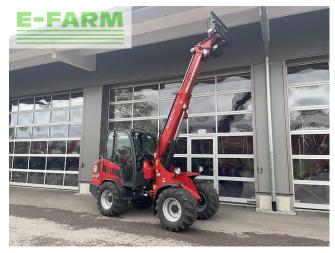

## **TELESCOPIC HANDLER SCHäffer 4670 T-2**

**Price:** € 60,200 ex-VAT

## **Machine Specifications**

Brand: Schäffer Model: 4670T Tire: 425/55-17 AS Operating Hours: 6 Speed: 20 km/h Lift Height: 4300 mm Climate Control: Heating and Ventilation Steering: Articulated Pump Output: 70 l/min Double-acting control unit: Yes Road Approval: Yes Hydraulic Tool Lock: Yes Cabin Version: 1 SCHÄFFER 4670 T-2 Drive: Hydrostatic All-Wheel Drive with Automotive Control High-Pressure Drive: HD-plus Quick Gear: Hydraulic 20km/h Switchable under Load Axles: HD Planetary Axles with Self