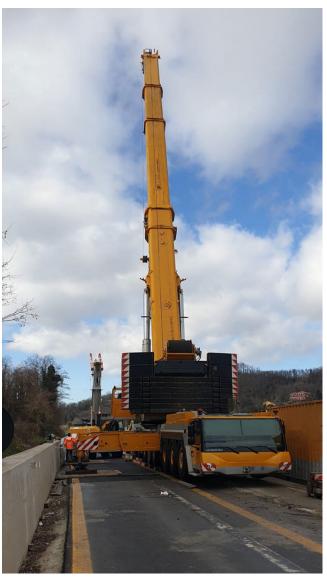

## **MOBILE CRANE LIEBHERR LTM 1500-8.1**

Price: Price on application ex-VAT

## **Machine Specifications**

Brand: LIEBHERR Model: LTM 1500-8.1 Reference number: 7480 Year of manufacture: 2008 Hours: 8600 h Mileage: 35,005kms Carrier Engine: Liebherr 8 Cylinder Turbo Diesel Drive: 8 Axle Tyres: Good Condition Main boom: 50m (T3) Top engine: Liebherr 6 Cylinder Turbo Diesel Fixed fly: 63m Luffer: 91m Y Guy: Yes Winch: 2 Hookblocks: Single / 3 and 11 sheave Counterweight: 15t x 7 and 7.