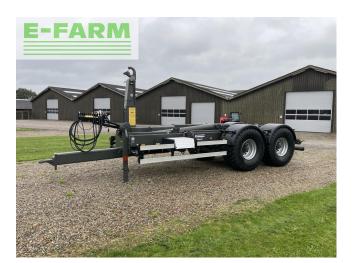

# FARM TRACTOR KRAMPE THL21L

### **Machine Specifications**

Brand: KRAMPE Reference number: 46618-D1ZEZ6L Year of manufacture: 2023 Equipped with a lot of equipment Air brakes with ALB valve LED lighting LED side marker lights 4 work lights Full-coverage plastic fenders Side underrun protection Air-suspended chassis Double-acting hydraulic outlet at the rear of the wagon and on the tower Container lift for 6m container Full LS control of hydraulic functions via remote control Stainless steel toolbox EU type approved