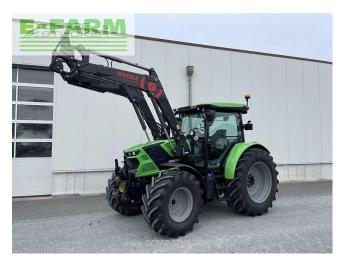

## FARM TRACTOR DEUTZ-FAHR 6125 C RV SHIFT

Price: € 85,900 ex-VAT

## **Machine Specifications**

Brand: DEUTZ Reference number: 46618-P5H3ECS Year of manufacture: 2023 Operating hours: 199 h Max speed: 40 km/h Front tyres condition: 95 Rear tyres condition: 95 Engine cylinder: 4 Number of doubleacting: 1x, 2x, 3x, 4x, 5x, 6x, 7x, 8x Rear working lights: 4 Front working lights: 6 Air brake: Yes Hydraulic front equipment with toplink: Yes Front-end loader: Yes FRONT PTO: Yes Suspended front axle: