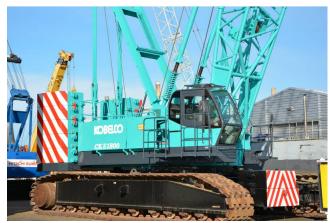

## **CRAWLER CRANE KOBELCO CKE 1800-1 F**

Price: Price on application ex-VAT

Stock Number: MAC1654798

Machine Location: Geertruidenberg, Netherlands

## **Machine Specifications**

Product: Kobelco CKE1800-1F Year of Manufacture: 2007 Operating Hours: 18000 Additional Options and Accessories: Hook blocks Main Boom Length: 76 meters Fly Jib Length: 30 meters Equipped with: Jibball, 70 tons hookblock & 160 tons hookblock Feature: Lifting computer Field of Application: Construction Mast Length: 7.600 cm Technical Condition: Very good Visual Appearance: Very good EPA Marked: Yes