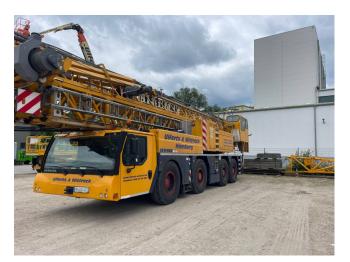

## **MOBILE CRANE LIEBHERR MK 88 PLUS**

Price: Price on application ex-VAT

## **Machine Specifications**

Field of application: Construction Drive: Wheel Mast length: 4.500 cm Technical condition: very good Visual appearance: very good EPA Marked: yes Tyre brand: 14.00R25 Delivery terms: EXW Upper engine: 3635 Brand: LIEBHERR Model: MK 88 Plus Year of manufacture: 2015 Mileage: 52390 km Condition: excellent Hours: 635 h Lifting capacity: 8000 kg