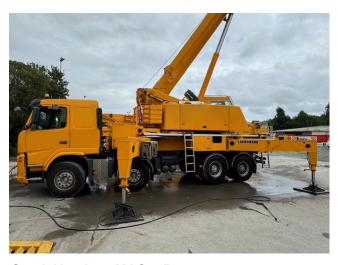

## **MOBILE CRANE LIEBHERR LTF 1045-4.1**

Price: Price on application ex-VAT

## **Machine Specifications**

Liebherr LTF 1045-4.1 Operating Hours: 9,691 Main Boom: 35m Jib: 9.5m Crane Engine: Liebherr 4cyl D934L A6 Mileage: 151,000m Drive: 4 Axle Tyre Condition: 90% Number of Winches: 1 Hookblocks: 3 Sheave Counterweight: 5t Capacity: 45t Type: Truck crane Condition: Very good, ready to work Brand: LIEBHERR Model: LTF 1045-4.1 Reference Number: 8031 Year of Manufact