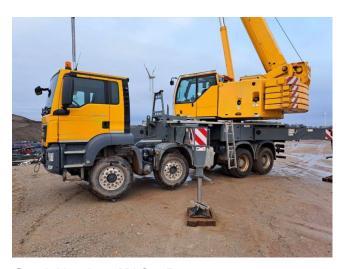

## **MOBILE CRANE LIEBHERR LTF 1045-4.1**

Price: Price on application ex-VAT

## **Machine Specifications**

Brand: LIEBHERR Model: LTF 1045-4.1 Reference number: 7667 Year of manufacture: 2015 Hours: 9130 h Chassis Engine: MAN-engine D2676LF26, 324 kW emission class EURO6 Mileage: 22,763km Drive: 4 Axle Tires: 50% Engine: Liebherr Diesel-engine, 129 kW emission class 97/68EG (TIER 3A) Main boom: 35m Jib: No Winch: 1 Hookblocks: Baby Block and Single sheave Counterweight: 5t Capacity: 45t