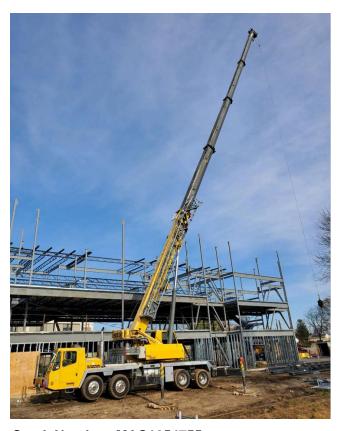

## **MOBILE CRANE GROVE TMS900E**

**Price: € 197,600 ex-VAT** 

## **Machine Specifications**

Brand: GROVE Reference Number: US1372 Year of Manufacture: 2005 Total Hours on Rebuilt Engine: 1,440 Engine Hours before Rebuild: 12,000 Engine Rebuilt in: 2022 Miles: 89,343 US t Capacity: 90 Mainboom Length: 142 ft Folding Jib Length: 33ft – 56 ft Full Counterweight: 31,500 lbs Additional Features: New Turbo and Injectors